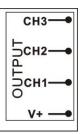

## **Product Specifications**

Input Voltage
12 to 24VDC

• Channel 3

• Output Current 5A MAX / Channel

Output Power
12V: 180W; 24V: 360W

Operating Temperature 0 - 50°C

• Dimensions (L)165 x (W)39 x (H)26 (mm), 6.5 x 1.54 x 1.02 (inch)