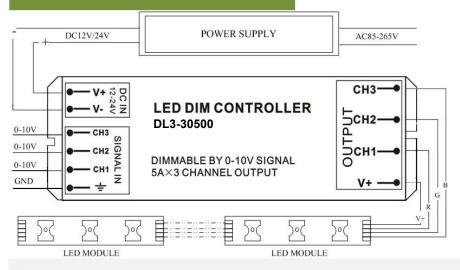

#### **Product Features**

- Supports 0-10V analog dimming signals.
- 3-Channel, max 5A/Channel.
- Supports various LED modules.

## **Product Specifications**

Input Voltage
12 to 24VDC

• Channel 3

• Output Current 5A MAX / Channel

Output Power
12V: 180W; 24V: 360W

Operating Temperature 0 - 50°C

• Dimensions (L)165 x (W)39 x (H)26 (mm), 6.5 x 1.54 x 1.02 (inch)

#### LED DIM CONTROLLER

#### DL3-30500

DIMMABLE BY 0-10V SIGNAL 5A×3 CHANNEL OUTPUT

LED DIM CONTROLLER

## **Connection Instructions**

△ Note: This unit can be connected with various single-color modules and common anode connected full-color modules.

© EuControls | Contact: Info@EuControls.com | Los Angeles, California | 888 535 9580