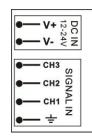

## **Product Specifications**

Input Voltage
12 to 24VDC

• Channel 3

• Output Current 5A MAX / Channel

Output Power
12V: 180W; 24V: 360W

Operating Temperature 0 - 50°C

• Dimensions (L)165 x (W)39 x (H)26 (mm), 6.5 x 1.54 x 1.02 (inch)