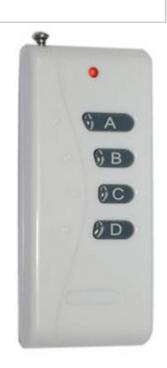

#### **Remote Control**

## **Key Descriptions**

[A] = [Mode] : Turn ON/OFF.[B] = [Pause] : Change mode.

**[C]** = **[SPD+]**: Increases speed level (Default is fastest level).

**[D]** = **[SPD-]** : Decreases speed level.

© EuControls | Contact: Info@EuControls.com | Los Angeles, California | 888 535 9580