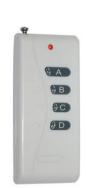

#### **Remote Control**

## **Key Descriptions**

[A] = [Mode] : Turn ON/OFF.[B] = [Pause] : Change mode.

**[C]** = **[SPD+]**: Increases speed level (Default is fastest level).

**[D]** = **[SPD-]** : Decreases speed level.

© EuControls | Contact: Info@EuControls.com | Los Angeles, California | 888 535 9580