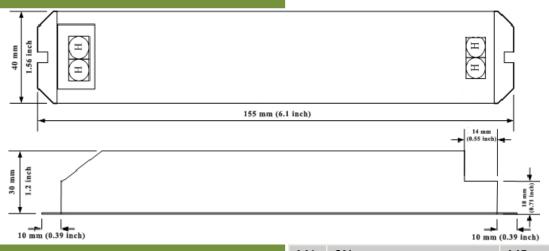

## **Product Specifications**

Output Current 15A (Max) /channel

Output Power 12V: 180W; 24V: 360W

Channel

• Operating Temperature 0 - 50°C

Dimensions (L)155 x (W)40 x (H)30 (mm); (L)6.1 x (W)1.57x (H)1.18 (inch)

## **Dimensions**

**Mode Change Codes** 

|  | M1 | 0%  | M5 | 100%           |
|--|----|-----|----|----------------|
|  | M2 | 25% | M6 | Jumping Change |
|  | M3 | 50% | M7 | Fading Change  |
|  | M4 | 75% |    |                |