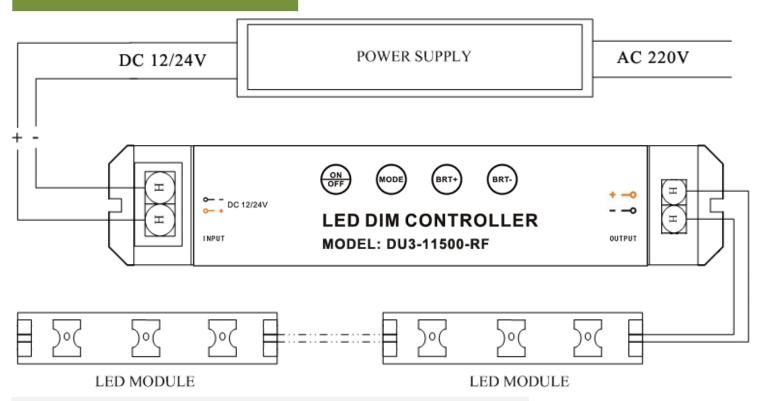

## **Operation Instructions**

INPUT

LED DIM CONTROLLER

MODEL: DU3-11500-RF

OUTPUT

[ON/OFF]: Turn On/Turn OFF.

[Mode] : Change modes.

In MODE M1- M5:

## **Connection Instructions**

- Controls various single-color modules and RGB full-color modules with common anode connections.