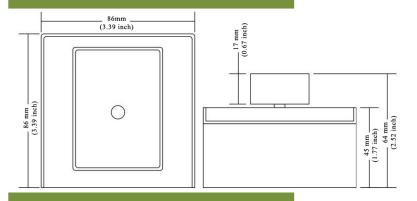

## **Product Specifications**

- Input Voltage NoneChannel 1
- Input Current 30mA MAX/Channel
- Operating Temperature 0 50°C
- Dimensions (L)86 x (W)86 x (H)64 (mm); (L)3.39 x (W)3.39 x (H)2.52 (inch)
- Weight 200g

#### **Dimensions**