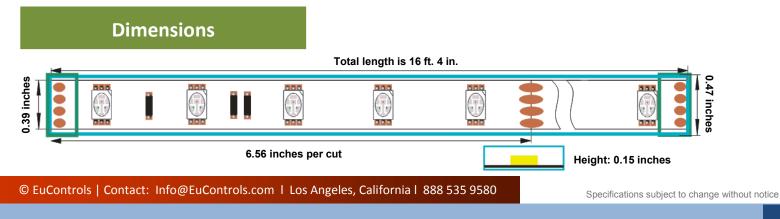

| ~        | • •  |      |      |
|----------|------|------|------|
| - Sn     | ACIT | Icat | ions |
| <b>.</b> |      |      |      |

- Input Current •
- **Output Power** 36W 120°
- Viewing Angle
- **Operating Temperature** 
  - Storage Temperature -4-140°F
- **Relative Humidity** 40-70% noncondensing •
- Lifetime Mean time between failure (MTBF) is 50-100K hours • 16 ft. 4 in. per roll

1.5A

**IP67** 

-4-113°F

- Length •
- Weatherproof Rating •
- Safety Certifications CE, RoHS and ISO9001 listed