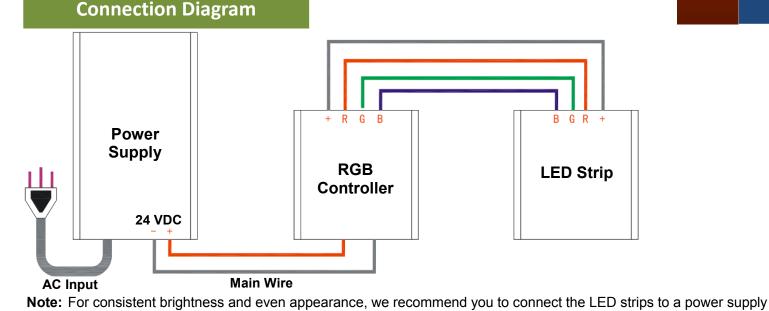

| Installation |  |
|--------------|--|

or repeater every 20-30 ft. to minimize voltage drop.

| ТОЛСІП                                     | Cause                                                       | Ooldtioli                                                                                             |
|--------------------------------------------|-------------------------------------------------------------|-------------------------------------------------------------------------------------------------------|
|                                            | No power is being supplied.                                 | Check the connections and power supply.                                                               |
| No LED modules are on                      | Power supply is shorted and short-circuit protection is on. | Fix the shorted power supply or replace the power supply.                                             |
|                                            | Not enough power is being supplied.                         | Check the power supply or upgrade to a higher wattage power supply.                                   |
|                                            | Power connection is not good.                               | Check the power connection wiring from the power supply.                                              |
| Some LED modules are on, but some are not. | Too much static electricity around the strip.               | Check all electronics around the strip and make them grounded or replace the LED strip.               |
|                                            | Loss of power due to voltage drop.                          | Use lower gauge (AWG) wiring or bring the power supply closer to the strip to alleviate voltage drop. |
| The brightness of the LED                  | Power supply is overloaded.                                 | Check the power supply.                                                                               |
| modules are different.                     | Polarity of LED strip reversed.                             | Check the wiring connection.                                                                          |
| LED modules appear to flash unevenly.      | Poor Wiring connections.                                    | Rewrite the connection to the LED Stip.                                                               |