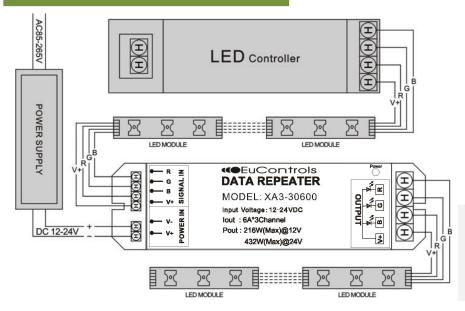

### **Connection Instructions**

#### ∩ Note

1) This unit can be connected with various single-color modules and common anode connected full-color modules. 2) This unit can connect up to 200 full-color modules or 600 single-color modules or several high-power LEDs (Depends on its connecting method).