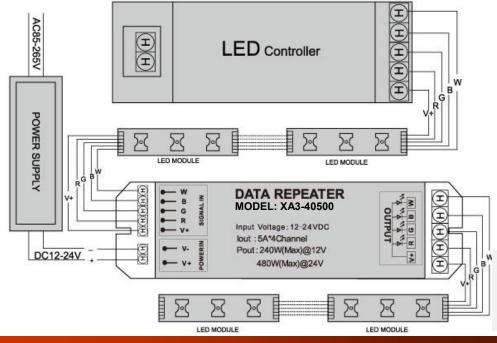

## XA3-40500

**Power Repeater** 

## **Product Features**

- RGB + W 4-channel repeater, Max 5A per channel.
- Amplifies power of synchronous signal.
- Accepts PWM (Pulse Width Modulation) control.
- Compatible with most LED modules.
- Unlimited series connectivity.

## **Product Specifications**

Input Voltage 12 to 24VDC

Channels 4

Output Current
5A MAX / Channel

Output Power 12V: 240W; 24V: 480W

Operating Temperature 0 - 50°C

• Dimensions (L)168\*(W)51\*(H)22 (mm), 6.61 x 2.01 x 10.86 (inch)

## **Connection Instructions**

△ Note

This unit can connect up to 200 full-color/white modules or 800 single-color modules or several high-power LEDs (Depends on its connecting method).

© EuControls | Contact: Info@EuControls.com | Los Angeles, California | 888 535 9580